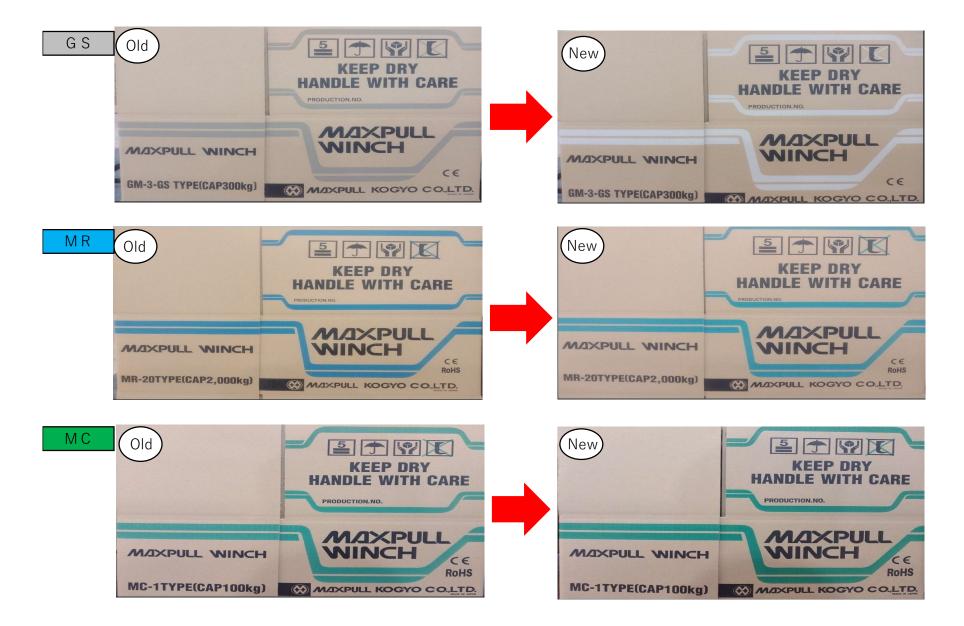

## Notice: Change in Carton Printing Colours

Dear Valued Customers,

We hope this letter finds you well. We would like to express our sincere appreciation for your continued support and patronage.

We are writing to inform you that, due to changes implemented by our cardboard packaging manufacturer, the printing ink used for the coloured lines on our shipping cartons will be standardised. As a result, the colour scheme of the design lines printed on the boxes will be revised.

Please refer to the details below and the comparison image on the following page for clarification.

Kindly note that this change is solely due to the supplier's ink standardization policy and does not affect the quality, durability, or performance of our products in any way. We appreciate your understanding and continued trust. Should you have any questions or require further clarification, please do not hesitate to contact us.

Yours faithfully,

MAXPULL MACHINERY & ENGINEERING CO., LTD.

Details of the Change

Item affected: Coloured design lines on carton packaging

- Before change:

- After change:
- GM-GS models: Silver
- MR models: Dark blue
- MC models: Light green

- GM-GS models: White
- MR models: Light blue
- MC models: Dark green

Effective date: From shipments dispatched in June 2025 onwards (phased introduction)

## **Comparison of Old and New Carton Printing Colours (Reference Photo)**